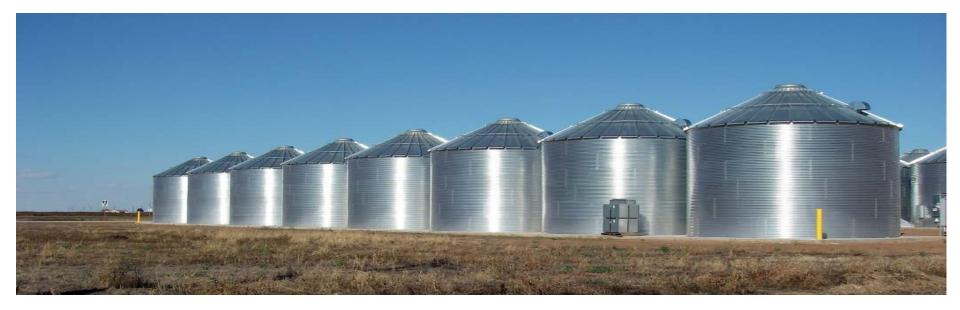

#### **B.** Outdoor storage structures

c) Hopper bottom metal bin

## **Storage structures & their significance**

- 2. Scientific storage structures
  - **B.** Outdoor storage structures

### a) Silo storage