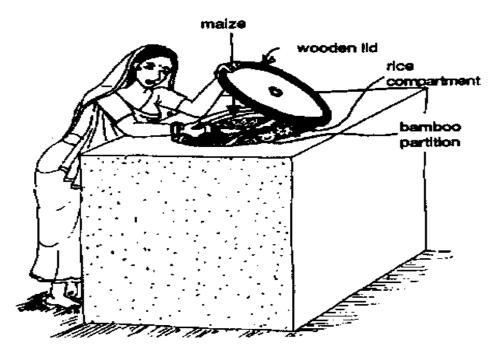

rage structures
  - **B.** Above ground storage structures





### e) Wooden bins

## **Storage structures & their significance**

- **1.** Conventional storage structures
  - **B.** Above ground storage structures



### f) Jala or Mutka

## **Storage structures & their significance**

- **1.** Conventional storage structures
  - **B.** Above ground storage structures





### g) Bag storage

## **Storage structures & their significance**

#### 2. Scientific storage structures

#### A. Indoor storage structures



#### a) Indoor metal bins

### 2. Scientific storage structures

#### A. Indoor storage structures



b) Pusa bin

- 2. Scientific storage structures
  - A. Indoor storage structures



c) Mud kothi (Mud bin)

### 2. Scientific storage structures

A. Indoor storage structures



e) Pucca kothi

## **Storage structures & their significance**

### 2. Scientific storage structures

#### A. Indoor storage structures



### f) Aluminium bin

## **Storage structures & their significance**

### 2. Scientific storage structures

#### A. Indoor storage structures





### g) Gharelu bhandar

## **Storage structures & their significance**

- 2. Scientific storage structures
  - **B.** Outdoor storage structures





### a) Cover and plinth storage

## **Storage structures & their significance**

#### 2. Scientific storage structures

**B.** Outdoor storage structures



#### b) Flat bottom metal bin

### 2. Scientific storage structures

#### **B.** Outdoor storage structures



c) Hopper bottom metal bin

## **Storage structures & their significance**

- 2. Scientific st