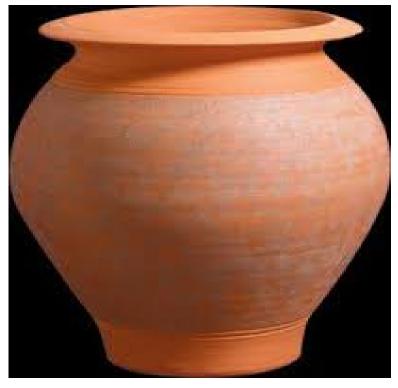

### f) Jala or Mutka

## **Storage structures & their significance**

- **1.** Conventional storage structures
  - **B.** Above ground storage structures