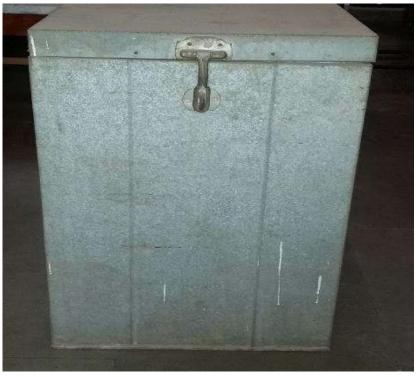

* Conventional storage structures
  - **B.** Above ground storage structures



### f) Jala or Mutka

## **Storage structures & their significance**

- **1.** Conventional storage structures
  - **B.** Above ground storage structures





### g) Bag storage

## **Storage structures & their significance**

#### 2. Scientific storage structures

#### A. Indoor storage structures



#### a) Indoor metal bins

### 2. Scientific storage structures

#### A. Indoor storage structures



b) Pusa bin

- 2. Scientific storage structures
  - A. Indoor storage structures



c) Mud kothi (Mud bin)

### 2. Scientific storage structures

A. Indoor storage structures



e) Pucca kothi

## **Storage structures & their significance**

### 2. Scientific storage structures

#### A. Indoor storage structures



### f) Aluminium bin

## **Storage structures & their significance**

### 2. Scientific storage structures

#### A. Indoor storage structures





### g) Gharelu bhandar

## **Storage structures & their significance**

- 2. Scientific storage structures
  - **B.** Outdoor storage structures





### a) Cover and plinth storage

## **Storage structures & their significance**

#### 2. Scientific storage structures

**B.** Outdoor storage structures



#### b) Flat bottom metal bin

### 2. Scientific storage structures

#### **B.** Outdoor storage structures



c) Hopper bottom metal bin

## **Storage structures & their significance**

- 2. Scientific storage structures
  - **B.** Outdoor storage structures



### a) Silo storage



### **3.** Special type of storage structures

#### Air ti