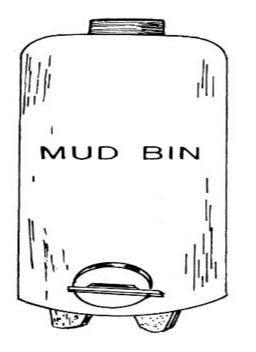

#### A. Indoor storage structures

b) Pusa bin

- 2. Scientific storage structures
  - A. Indoor storage structures

c) Mud kothi (Mud bin)