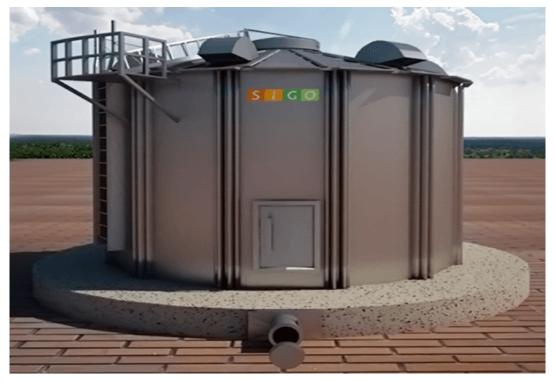

. Indoor storage structures



b) Pusa bin

- 2. Scientific storage structures
  - A. Indoor storage structures



c) Mud kothi (Mud bin)

### 2. Scientific storage structures

A. Indoor storage structures



e) Pucca kothi

## **Storage structures & their significance**

### 2. Scientific storage structures

#### A. Indoor storage structures



### f) Aluminium bin

## **Storage structures & their significance**

### 2. Scientific storage structures

#### A. Indoor storage structures





### g) Gharelu bhandar

## **Storage structures & their significance**

- 2. Scientific storage structures
  - **B.** Outdoor storage structures





### a) Cover and plinth storage

## **Storage structures & their significance**

#### 2. Scientific storage structures

**B.** Outdoor storage structures



#### b) Flat bottom metal bin

### 2. Scientific storage structures

#### **B.** Outdoor storage structures



c) Hopper bottom metal bin

## **Storage structures & their significance**

- 2. Scientific storage structures
  - **B.** Outdoor storage structures



### a) Silo storage



### **3.** Special type of storage structures

#### Air tight storage



#### **Cool / storage**