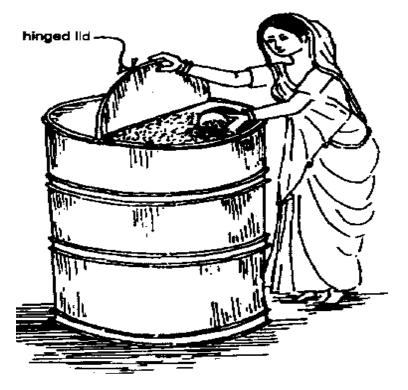

### f) Jala or Mutka

## **Storage structures & their significance**

- **1.** Conventional storage structures
  - **B.** Above ground storage structures