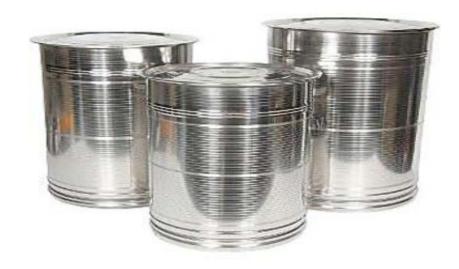

### f) Aluminium bin

## **Storage structures & their significance**

### 2. Scientific storage structures

#### A. Indoor storage structures

### g) Gharelu bhandar