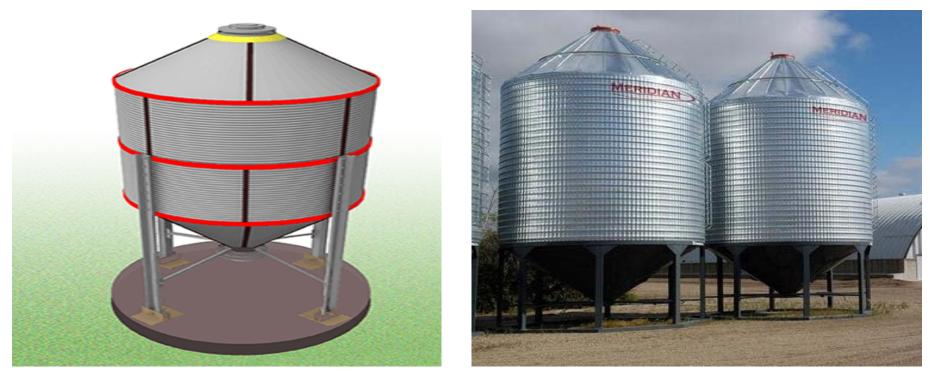

#### **B.** Outdoor storage structures

c) Hopper bottom metal bin

## **Storage structures & their significance**

- 2. Scientific storage structures
  - **B.** Outdoor storage structures

### a) Silo storage