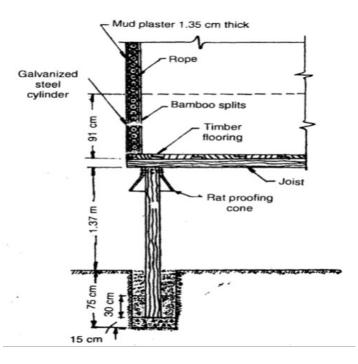

# **Types of storage structures**

- 1. Conventional storage structures
- 2. Scientific storage structures
- **3.** Special storage structures



### **1.** Conventional storage structures





### A. Under ground storage structures

#### **B.** Above ground storage structures

### **1.** Conventional storage structures

#### A. Under ground storage structures







a) Hagevu

## **Storage structures & their significance**

#### **1.** Conventional storage structures

#### **B.** Above ground storage structures



a) Kothi

- **1.** Conventional storage structures
  - **B.** Above ground storage structures



### b) Morai / Mojor

### **1.** Conventional storage structures

#### **B.** Above ground storage structures



### c) Bukhari

## **Storage structures & their significance**

### **1.** Conventional storage structures

#### **B.** Above ground storage structures



#### d) Palaor chatakka

## **Storage structures & their significance**

- **1.** Conventional storage structures
  - **B.** Above ground storage structures





### e) Wooden bins

## **Storage structures & their significance**

- **1.** Conventional storage structures
  - **B.** Above ground storage structures



### f) Jala or Mutka

## **Storage structures & their significance**

- **1.** Conventional storage structures
  - **B.** Above ground storage structures





### g) Bag storage

## **Storage structures & their si