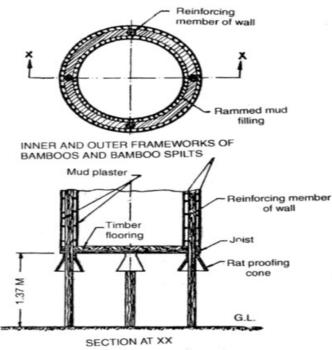

# **Types of storage structures**

- 1. Conventional storage structures
- 2. Scientific storage structures
- **3.** Special storage structures



### **1.** Conventional storage structures





### A. Under ground storage structures

#### **B.** Above ground storage structures

### **1.** Conventional storage structures

#### A. Under ground storage structures







a) Hagevu

## **Storage structures & their significance**

#### **1.** Conventional storage structures

#### **B.** Above ground storage structures



a) Kothi

- **1.** Conventional storage structures
  - **B.** Above ground storage structures



### b) Morai / Mojor

### **1.** Conventional storage structures

#### **B.** Above ground storage structures



### c) Bukhari

## **Storage structures & their significance**

### **1.** Conventional storage structures

#### **B.** Above ground storage structures



#### d) Palaor chatakka

## **Storage structures & their significance**

- **1.** Conventional storage structures
  - **B.** Above ground storage structures





### e) Wooden bins

## **Storage structures & their significance**

- **1.** Conventional storage structures
  - **B.** Above ground storage structures



### f) Jala or Mutka

## **Storage structures & their significance**

- **1.** Conventional storage structures
  - **B.** Above ground storage structures





### g) Bag storage

## **Storage structures & their significance**

#### 2. Scientific storage structures

#### A. Indoor storage structures



#### a) Indoor metal bi