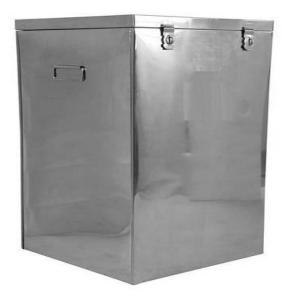

e**

- **1.** Conventional storage structures
  - **B.** Above ground storage structures





### g) Bag storage

## **Storage structures & their significance**

#### 2. Scientific storage structures

#### A. Indoor storage structures



#### a) Indoor metal bins

### 2. Scientific storage structures

#### A. Indoor storage structures



b) Pusa bin

- 2. Scientific storage structures
  - A. Indoor storage structures



c) Mud kothi (Mud bin)

### 2. Scientific storage structures

A. Indoor storage structures



e) Pucca kothi

## **Storage structures & their significance**

### 2. Scientific storage structures

#### A. Indoor storage structures



### f) Aluminium bin

## **Storage structures & their significance**

### 2. Scientific storage structures

#### A. Indoor storage structures





### g) Gharelu bhandar

## **Storage structures & their significance**

- 2. Scientific storage structures
  - **B.** Outdoor storage structures





### a) Cover and plinth storage

## **Storage structures & their significance**

#### 2. Scientific storage structures

**B.** Outdoor storage structures



#### b) Flat bottom metal bin

### 2. Scientific storage structures

#### **B.** Outdoor storage structures



c) Hopper bottom metal bin

## **Storage structures & their significance**

- 2. Scientific storage structures
  - **B.** Outdoor storage structures



### a) Silo storage



### **3.** Special type of storage structures

#### Air tight storage



#### **Cool / storage**