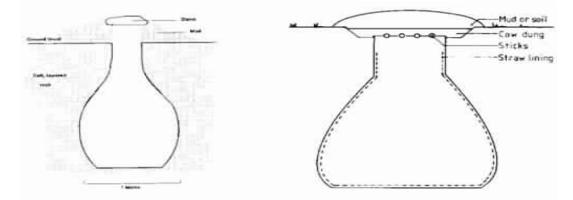

# **Types of storage structures**

- 1. Conventional storage structures
- 2. Scientific storage structures
- **3.** Special storage structures



### **1.** Conventional storage structures





### A. Under ground storage structures

#### **B.** Above ground storage structures

### **1.** Conventional storage structures

#### A. Under ground storage structures







a) Hagevu

## **Storage structures & their significance**

#### **1.** Conventional storage structures

#### **B.** Above ground storage structures



a) Kothi

- **1.** Conventional storage structures
  - **B.** Above ground storage structures



### b) Morai / Mojor

### **1.** Conventional storage structures

#### **B.** Above ground storage structures



### c) Bukhari

## **Storage structures & their significance**

### **1.** Conventional storage structures

#### **B.** Above ground storage structures



#### d) Palaor chatakka

## **Storage structures & their significance**

- **1.** Conventional storage structures
  - **B.** Above ground storage structures





### e) Wooden bins

## **Storage structures & their significance**

- **1.** Conventional storage structures
  - **B.*